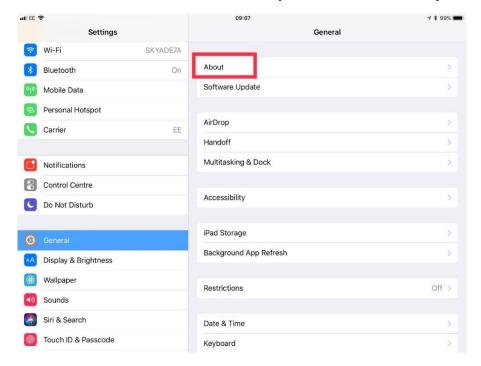

ce? Unsure what a Product safety incident is?

Then **Text the TAPS team**- please provide a brief description of your issue to enable us to prioritise a call back.



+44 7866 920 482

## Which iOS Version Is My iPad Using?

There are currently two first time connection self-help guides on the TAPS Portal to help you connect your iPad to your SkyMaster3.

It's very important that you follow the correct guide as the Wi-Fi settings are different for each iOS version on your iPad. Once you have determined which iOS version your iPad is running simply type iOS9, iOS10 or iOS 11 in the search bar and the relevant brief will be returned.

To check which version of iOS your iPad is running:



Tap Settings On Your iPad

## Scroll Down In The Left Hand Pane And Tap On 'General' Then Tap 'About'



## About Half Way Down In The Right Pane You Will See 'Version'