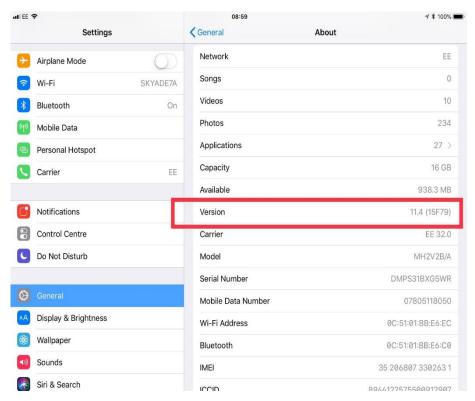

team**- please provide a brief description of your issue to enable us to prioritise a call back.



+44 7866 920 482

## Which iOS Version Is My iPad Using?

There are currently two first time connection self-help guides on the TAPS Portal to help you connect your iPad to your SkyMaster3.

It's very important that you follow the correct guide as the Wi-Fi settings are different for each iOS version on your iPad. Once you have determined which iOS version your iPad is running simply type iOS9, iOS10 or iOS 11 in the search bar and the relevant brief will be returned.

To check which version of iOS your iPad is running:



Tap Settings On Your iPad

## Scroll Down In The Left Hand Pane And Tap On 'General' Then Tap 'About'



## About Half Way Down In The Right Pane You Will See 'Version'