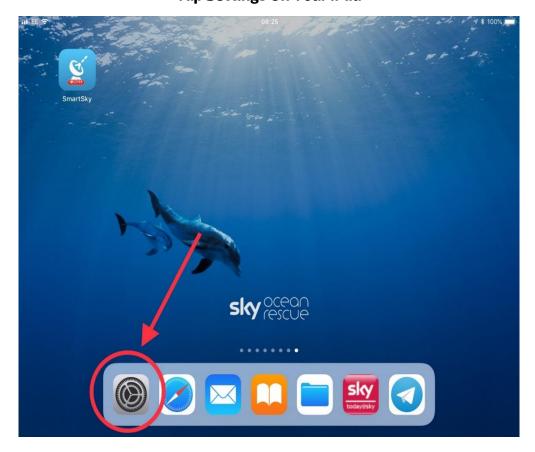

## **TAPS - Engineer Information Portal**

Need some Technical or SkyMaster3 advice? Unsure what a Product safety incident is?

Then **Text the TAPS team**- please provide a brief description of your issue to enable us to prioritise a call back.



+44 7866 920 482

## Which iOS Version Is My iPad Using?

There are currently two first time connection self-help guides on the TAPS Portal to help you connect your iPad to your SkyMaster3.

It's very important that you follow the correct guide as the Wi-Fi settings are different for each iOS version on your iPad. Once you have determined which iOS version your iPad is running simply type iOS9, iOS10 or iOS 11 in the search bar and the relevant brief will be returned.

To check which version of iOS your iPad is running:



Tap Settings On Your iPad

## Scroll Down In The Left Hand Pane And Tap On 'General' Then Tap 'About'



## About Half Way Down In The Right Pane You Will See 'Version'